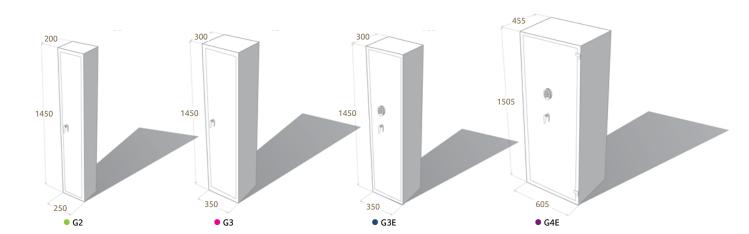

## **PRODUCT SPECIFICATIONS**

| Model      | EXTERNAL (MM) |       |       | Woight         | Gun         | Police                 | REC. RETAIL PRICE \$ |                   |
|------------|---------------|-------|-------|----------------|-------------|------------------------|----------------------|-------------------|
|            | Height        | Width | Depth | Weight<br>(kg) | Capacity    | Approved               | excl.GST             | incl.GST<br>(10%) |
| G2         | 1450          | 250   | 200   | 55             | 3 Rifles    | All States/Territories |                      |                   |
| G3 Key     | 1450          | 350   | 300   | 70             | 5 Rifles    | All States/Territories |                      |                   |
| G3 Digital | 1450          | 350   | 300   | 70             | 5 Rifles    | All States/Territories |                      |                   |
| G4         | 1505          | 605   | 455   | 224            | 8-16 Rifles | All States/Territories |                      |                   |

DEPTH MEASUREMENT DOES NOT INCLUDE THE HANDLE, KEYPAD OR HINGES. PLEASE ALLOW 70MM. Due to Guardall constantly striving to deliver better products; sizes and colours may vary slightly. Police Approval based on current legislation as at 1/9/2013.