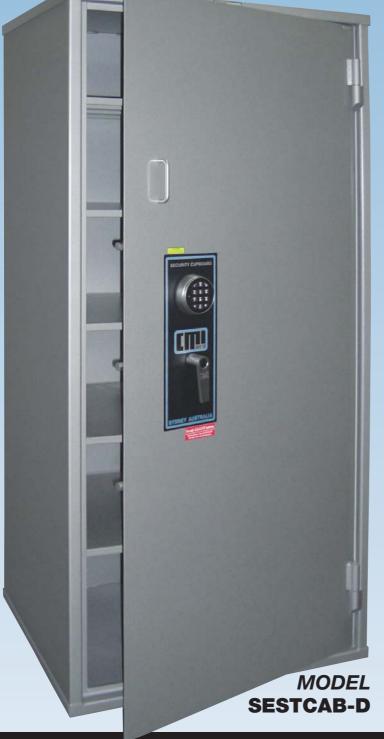

## **BURGLARY**

- **Retractable 3 point boltwork**
- Fixed rear door locking
- All 3mm body
- 4mm door plate, with anti jack hinges
- 5 adjustable shelves
- 4 x 16mm bolt holes in base
- Available with key, combination or digital lock

Height - 1850mm

Width - 850mm

Depth - 700mm

Weight - 225kg

PRICE \$

INCL. **GST** 

**DELIVERY AND INSTALLATION** 

LEVEL **ACCESS** 